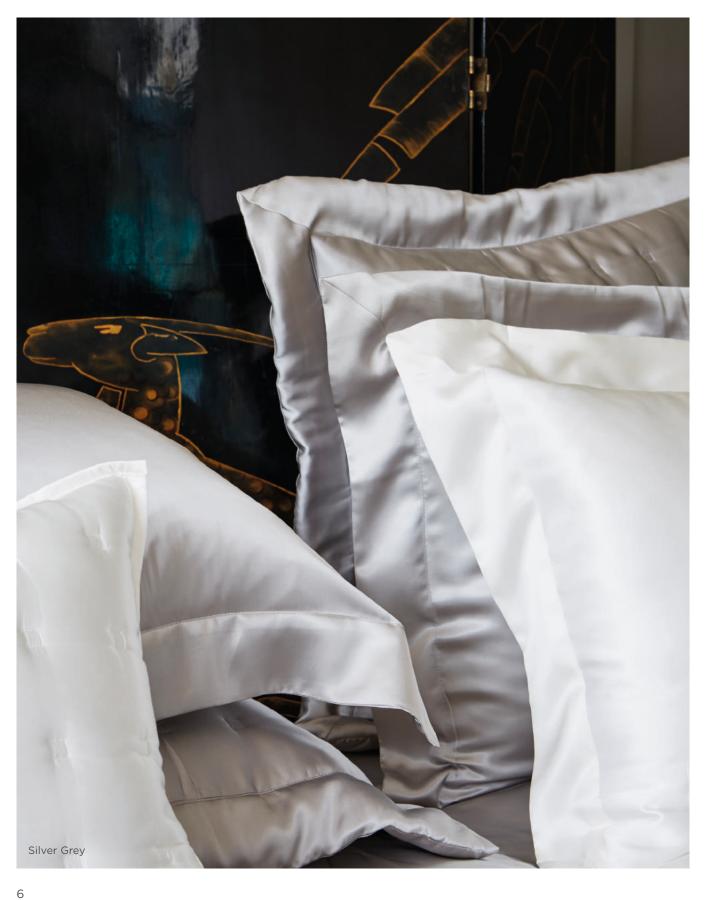

### Signature Collection

From muted shades through to more dramatic colours, Gingerlily's collection of plain dye mulberry silk bed linen is extremely versatile and depending on your interior design scheme, can be used either on its own or mix-and-match to create an individual look.

Ivory | Nude | Silver Grey | Pink | Charcoal | Cocoa

Above: Silver Grey | Right: Cocoa

Left: Ivory | Above: Charcoal/Pink