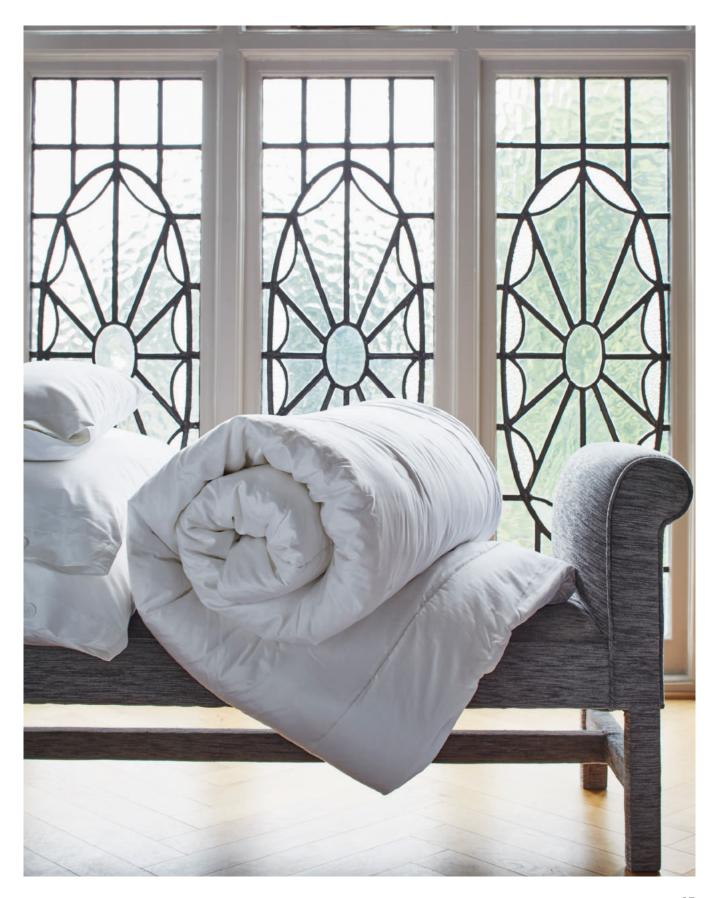

## **Bedding Collection**

Gingerlily's collection of pure silk filled bedding contains only the finest long strand 'A' grade mulberry silk floss.

Designed in Britain and traditionally made to the highest standard, Gingerlily's bedding collection comprises of silk filled pillows, duvets and mattress toppers and offers the finest possible lightweight, healthy bedding.

#### Silk Filled Duvets

Naturally hypoallergenic, silk duvets are ideal for those with sensitive skin and allergies as it is naturally resistant to dust mites. A natural heat conductor, silk helps to regulate the body's temperature while you sleep to help keep you warm in winter and cool in summer.

Summer | All seasons | Winter