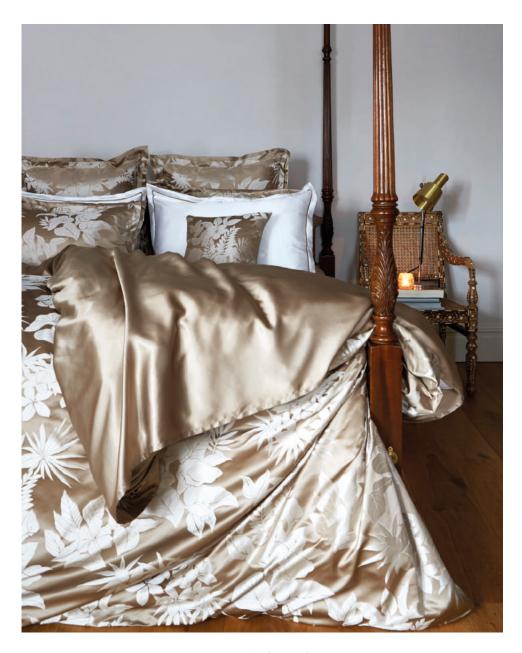

## Jacquard Woven Designs

Each individual silk yarn is dyed before being woven on a traditional jacquard loom to create this collection of pure mulberry silk patterned bed linen.

Eva | Peony | Tropical Sand

Peony

Tropical Sand