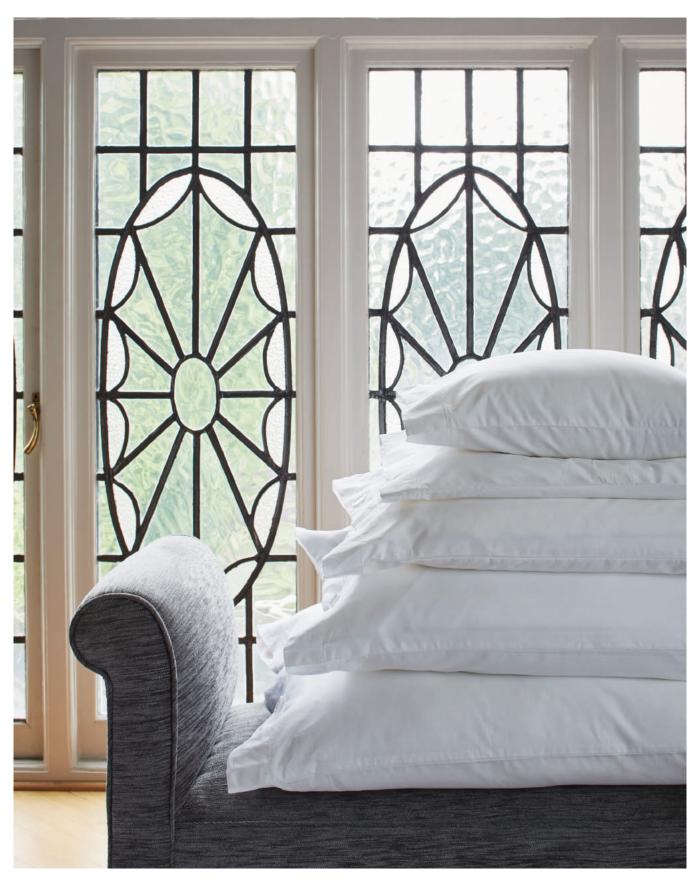

### Bed Linen

Luxuriously soft, silk is naturally breathable and hypoallergenic making it the ideal material for sleeping on.

Gingerlily's timeless bed linen collection exclusively uses pure long strand 'A' grade mulberry silk to ensure the best possible night's sleep.