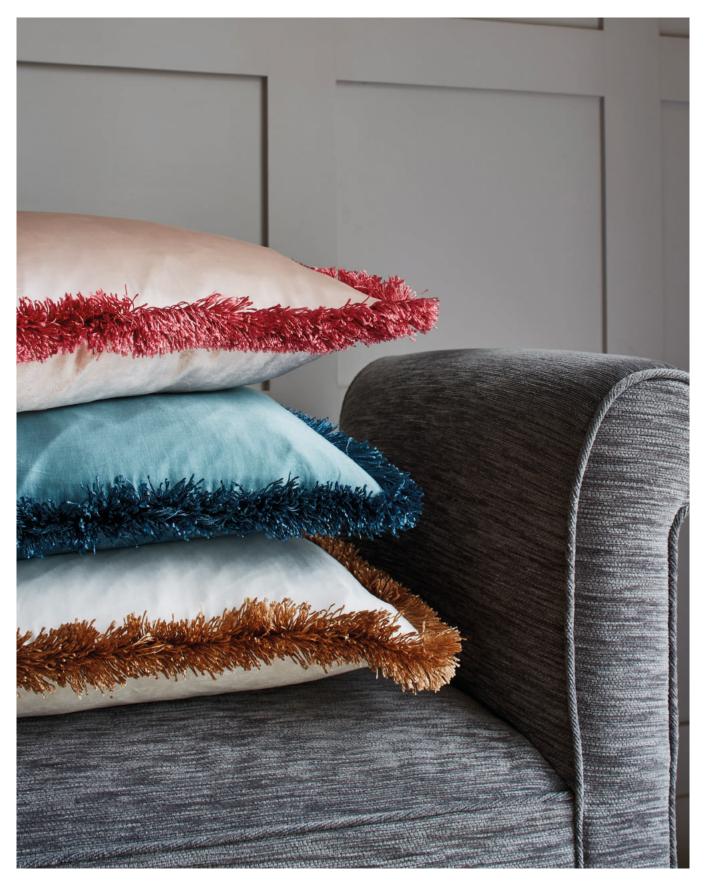

# Lux Fringe

Gingerlily's silk and velvet cushions are finished with coordinating fringing and can be used on either side thanks to a concealed zip.

Pink | Teal | Ivory