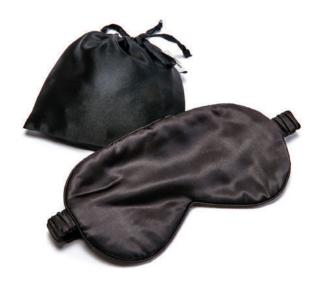

### Silk Nightwear

Thanks to its high protein content, silk is the perfect fabric to sleep in and is incredibly kind to the skin. Gingerlily's range of women's nightwear is made from pure ivory mulberry silk and finished with a sleek black trim. The dressing gown, shorts and camisole are available in three sizes, small, medium and large. The pyjamas and short sleeve shirt are available in four sizes, small, medium, large and extra-large. All items, except for the pyjama set, are individually sold to mix-and-match.

Eye mask | Pyjamas | Short sleeve shirt Shorts | Dressing gown