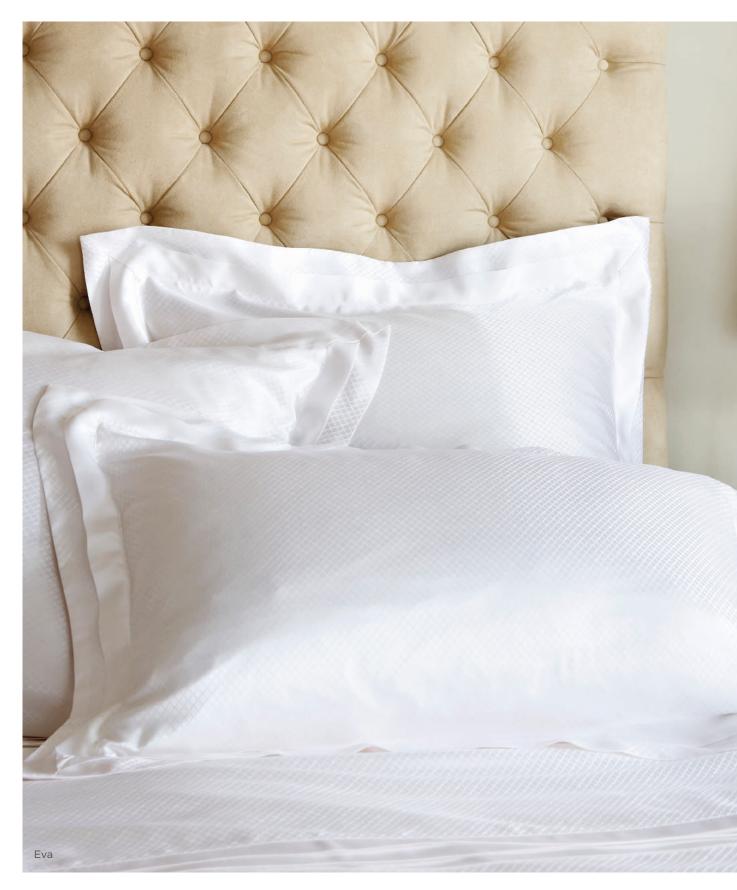

## Jacquard Woven Designs

Each individual silk yarn is dyed before being woven on a traditional jacquard loom to create this collection of pure mulberry silk patterned bed linen.

Eva | Peony | Tropical Sand