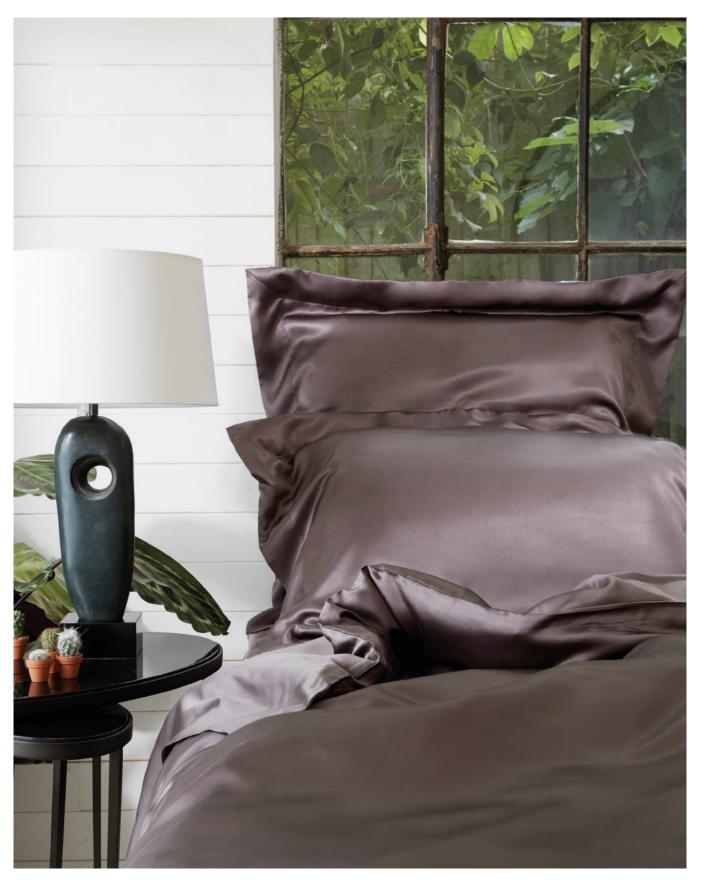

### Signature Collection

From muted shades through to more dramatic colours, Gingerlily's collection of plain dye mulberry silk bed linen is extremely versatile and depending on your interior design scheme, can be used either on its own or mix-and-match to create an individual look.

Ivory | Nude | Silver Grey | Pink | Charcoal | Cocoa

Above: Silver Grey | Right: Cocoa

Left: Ivory | Above: Charcoal/Pink