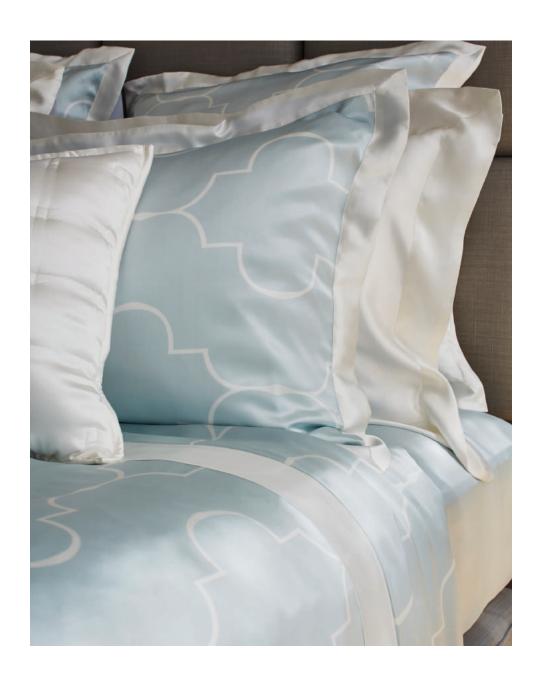

## Jacquard Woven Designs

Each individual silk yarn is dyed before being woven on a traditional jacquard loom to create this collection of pure mulberry silk patterned bed linen.

Eva | Peony | Tropical Sand