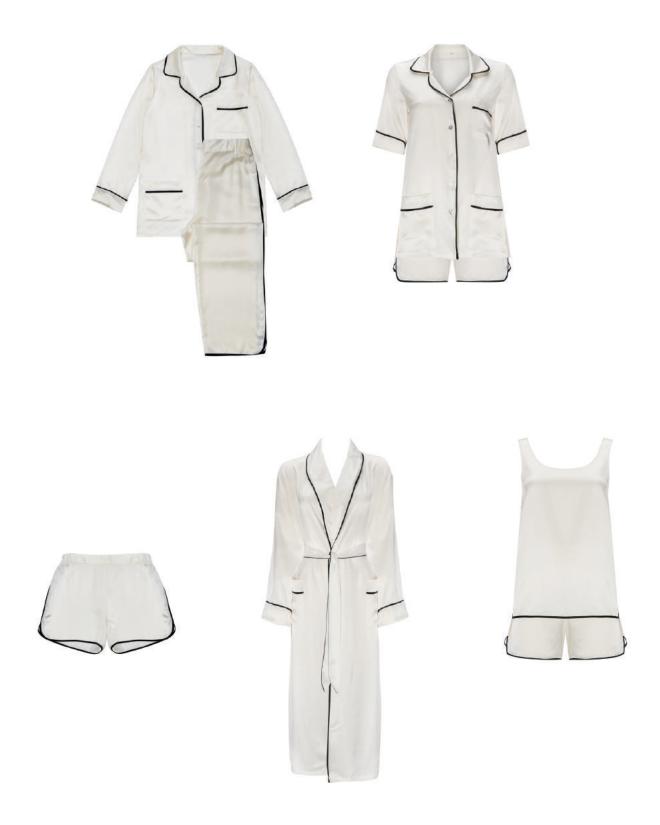

### Silk Nightwear

Thanks to its high protein content, silk is the perfect fabric to sleep in and is incredibly kind to the skin. Gingerlily's range of women's nightwear is made from pure ivory mulberry silk and finished with a sleek black trim. The dressing gown, shorts and camisole are available in three sizes, small, medium and large. The pyjamas and short sleeve shirt are available in four sizes, small, medium, large and extra-large. All items, except for the pyjama set, are individually sold to mix-and-match.

Eye mask | Pyjamas | Short sleeve shirt Shorts | Dressing gown