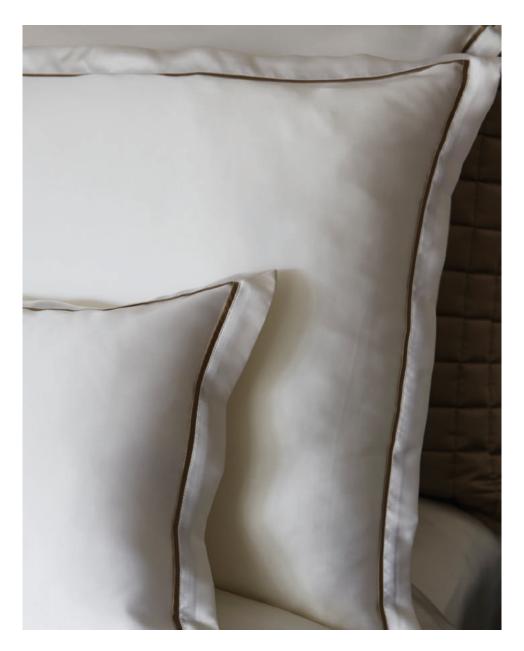

## Classic Contemporary Designs

Simple and elegant, these classic designs are made from pure white mulberry silk of the finest quality and finished with a coloured border.

Boston | St Tropez

Boston

### Signature Collection

From muted shades through to more dramatic colours, Gingerlily's collection of plain dye mulberry silk bed linen is extremely versatile and depending on your interior design scheme, can be used either on its own or mix-and-match to create an individual look.