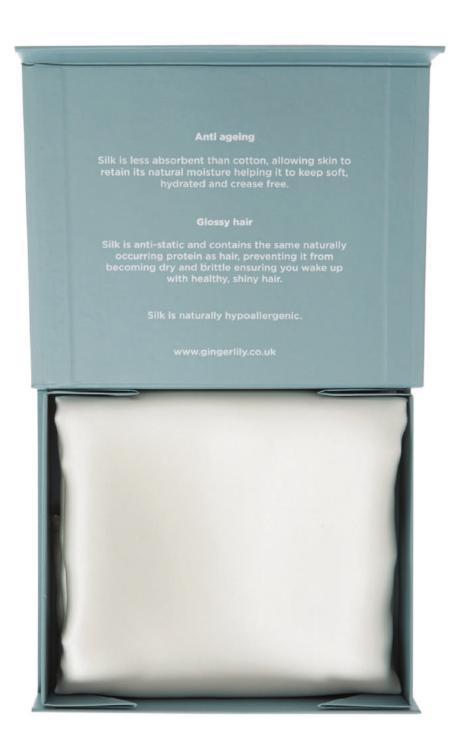

### The Beauty Box

For centuries, long before cosmetics and scientific remedies, silk has been renowned for helping keep hair glossy and facial lines at bay. The Gingerlily beauty box has become the must-have beauty accessory for skin and hair. A classic mulberry silk housewife pillowcase available in a range of colours and presented in a gift box.

Ivory | Nude | Silver Grey

The beauty accessory recommended by leading dermatologists.

| Beautiful | hadding | fora  | anad | niaht's | cloop |
|-----------|---------|-------|------|---------|-------|
| Beautiful | peagina | Tor a | aooa | niants  | sieen |