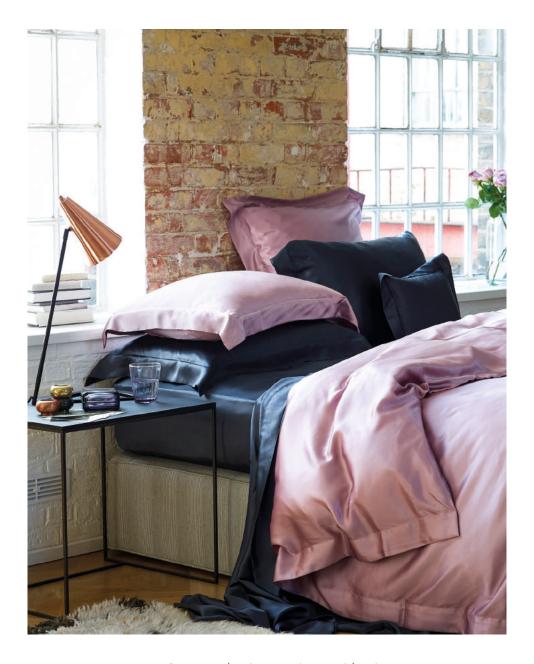

### Signature Collection

From muted shades through to more dramatic colours, Gingerlily's collection of plain dye mulberry silk bed linen is extremely versatile and depending on your interior design scheme, can be used either on its own or mix-and-match to create an individual look.

Ivory | Nude | Silver Grey | Pink | Charcoal | Cocoa

Above: Silver Grey | Right: Cocoa

Left: Ivory | Above: Charcoal/Pink